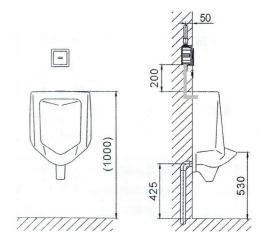

## M I K I - 1100 Automatic Urinal Sensor

## MIKI-1100 尿兜感應器





## **Characteristic:**

- Hygienic the whole rinsing process is done by the flusher itself, clean and efficient. The hands-free feature can keep you free from bacteria infection, especially in busy restrooms.
- Suitable places it is suitable for ordinary public places.
   Intelligent it can control its flushing time according to use frequency and duration intelligently, saving water more efficiently.
- Low power consumption for DC type, Lithium batteries can be used for 1 year at 100 cycles a day.
- Trap seal protection it will flush automatically every 24 hours if not used to avoid the odor returning once the trap dries.
- Power optional both AC and battery power are available for your option.

## **Technical information:**

| Power supp | ly   | DC: 6V, Lithium batteries, installed bef