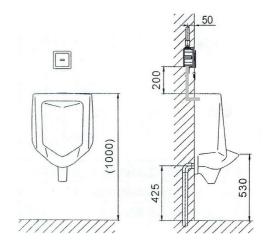

## MIKI-1171 Automatic Urinal Sensor

## M I K I - 1171 尿兜咸應器

## **Technical information:**

| Power supply    | DC: 6V, Lithium batteries, installed before leaving factory; AC: 220v-6v |
|-----------------|--------------------------------------------------------------------------|
| Recognize range | 35cm                                                                     |

Sensor Plate Size : 126 x 126 mm Control Box Size : 200 x 130 x 65 mm