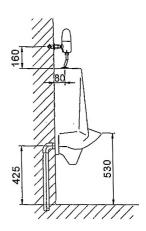

## **Technical information:**

| Power supply    | DC: 6V, Lithium batteries, installed before leaving factory; |
|-----------------|--------------------------------------------------------------|
| Recognize range | 35cm                                                         |