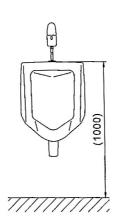

## **Technical information:**

| Power supply    | DC: 6V, Lithium batteries, installed before leaving factory; |
|-----------------|--------------------------------------------------------------|
| Recognize range | 35cm                                                         |